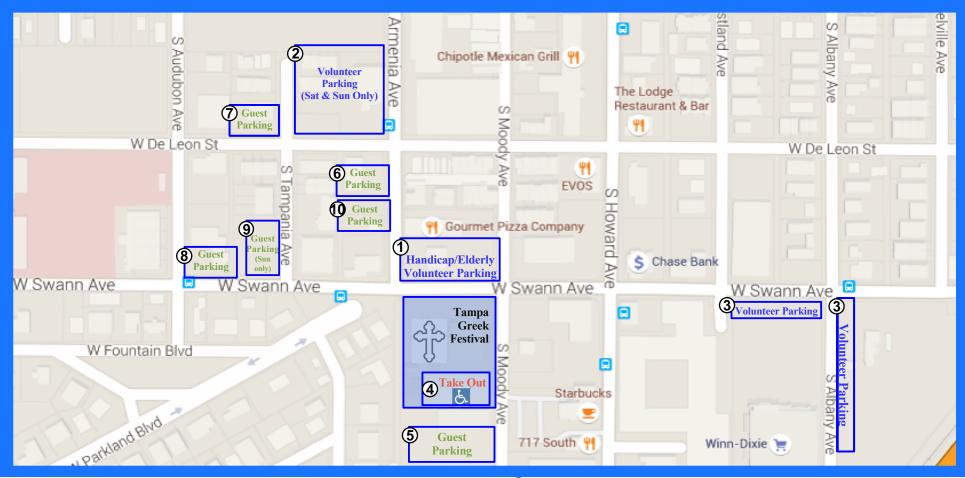

## **VOLUNTEER PARKING MAP**

- **Wolunteer Handicap/Elderly Parking Only: Regions Bank** 2405 W Swann Ave (5pm Fri Sun)
- **2 Volunteer Parking: Tampa General Rehab Center** 509 S Armenia Ave (5pm Fri Sun)
- **3 Volunteer Parking: Winn Dixie & Street-side parking on** W Swann & S Albany Ave
- **Take Out & Handicap Parking: Directly Behind Church Hall** on Moody Ave
- **5** Guest Parking: Behind Church on Moody Avenue at 2418 Swann Ave

- (6) Guest Parking: Dr. Engelman, Cancer Center of South Tampa 601 S Armenia Ave
- (7) Guest Parking: Children's Nest Day School 2601 W DeLeon St (6pm Fri Sun)
- **8** Guest Parking: Marcadis Plastic Surgery 2615 Swann Ave (5pm Fri Sun)
- **9** Guest Parking: Salon Lofts 2511 W Swann Ave (Sun only)
- (1) Guest Parking: Asphalt & Gravel Lot 607 S. Armenia Ave.